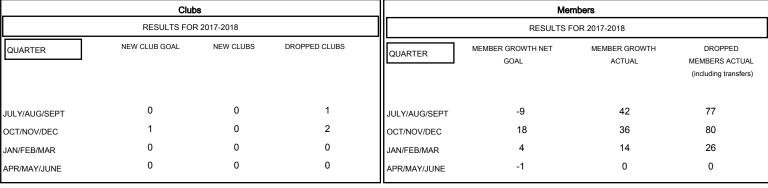

# MONTHLY MEMBERSHIP PROGRESS REPORT

### District 49 A

Results as of: 01/31/2018

#### **HOWARD HUDSON LOCATION ALASKA GMT CA** Clubs Members



# GOALS AND ACTUAL NEW CLUBS CUMULATIVE



### GOALS AND ACTUAL MEMBERS CUMULATIVE



| -■- MEMBER GROWTH NET GOAL        |
|-----------------------------------|
| - ● - MEMBER GROWTH ACTUAL        |
| - ▲ - LAST YEAR MEMBERSHIP ACTUAL |
|                                   |
|                                   |
|                                   |

| DROPPED CLUBS: 3 |     |
|------------------|-----|
| DROPPED MEMBERS  |     |
| DECEASED         | 5   |
| CLUB CANCELLED   | 36  |
| OTHER            | 142 |
| TOTAL            | 183 |

| 24 CLUBS OF 42 ADDED 1 OR MORE |   |
|--------------------------------|---|
| NEW MEMBERS                    |   |
|                                |   |
|                                |   |
|                                | 1 |

|