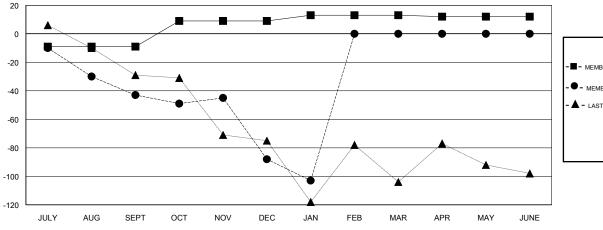

### GOALS AND ACTUAL MEMBERS CUMULATIVE

| -■- MEMBER GROWTH NET GOAL        |
|-----------------------------------|
| - ● - MEMBER GROWTH ACTUAL        |
| - ▲ - LAST YEAR MEMBERSHIP ACTUAL |
|                                   |
|                                   |
|                                   |