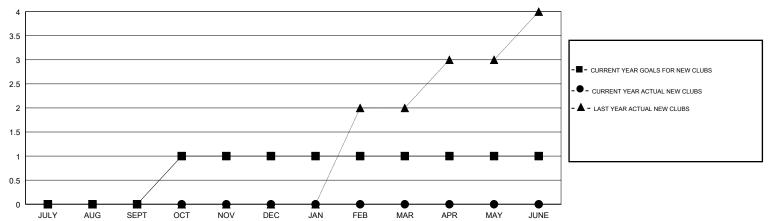

# MONTHLY MEMBERSHIP PROGRESS REPORT

### District 49 A

Results as of: 01/31/2018

#### **HOWARD HUDSON LOCATION ALASKA GMT CA** Clubs Members



# GOALS AND ACTUAL NEW CLUBS CUMULATIVE



### GOALS AND ACTUAL MEMBERS CUMULATIVE



| -■- MEMBER GROWTH NET GOAL        |
|-----------------------------------|
| - ● - MEMBER GROWTH ACTUAL        |
| - ▲ - LAST YEAR MEMBERSHIP ACTUAL |
|                                   |
|                                   |
|                                   |

| DROPPED CLUBS: 3 |     |
|------------------|-----|
| DROPPED MEMBERS  |     |
| DECEASED         | 5   |
| CLUB CANCELLED   | 36  |
| OTHER            | 142 |
| TOTAL            | 183 |

| 24 CLUBS OF 42 ADDED 1 OR MORE |   |
|--------------------------------|---|
| NEW MEMBERS                    |   |
|                                |   |
|                                |   |
|                                | 1 |

|                                        | MALE